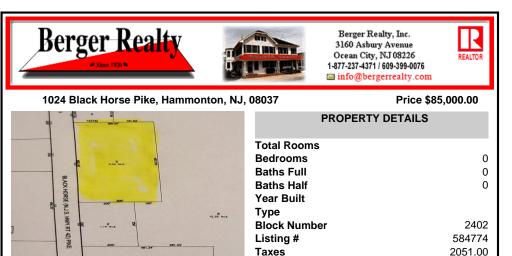

### COMMENTS

Here's your chance to own a 3.4 acre parcel on the well traveled Rt. 322 (aka Black Horse Pike)! Build your business with high visibility and quick access to the AC Expressway. Zoned FCR (Forrest Commercial Receiving), the potential for your business to thrive is endless. Call today!...