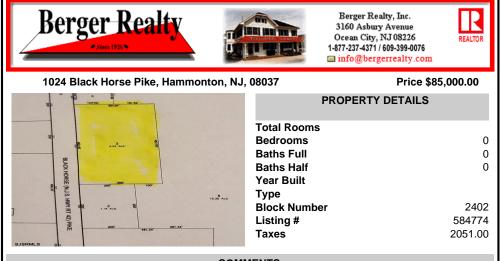

### COMMENTS

Here's your chance to own a 3.4 acre parcel on the well traveled Rt. 322 (aka Black Horse Pike)! Build your business with high visibility and quick access to the AC Expressway. Zoned FCR (Forrest Commercial Receiving), the potential for your business to thrive is endless. Call today!...