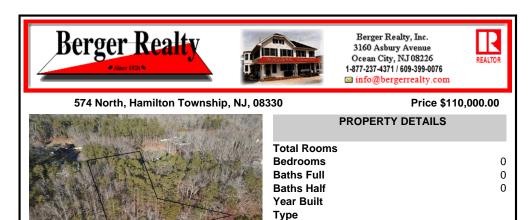

# COMMENTS

Block Number

Listing #

Taxes

Prime Mays Landing wooded lot to build your forever home. Location combines the best of both worlds. One of the last opportunities to live on desirable North Street. Unique home designs set in wooded part of town yet walking distance to many things. Imagine evening walks to the Great Egg Harbor River to watch the sunset after dinner. Walk to church on Sundays. Severa...