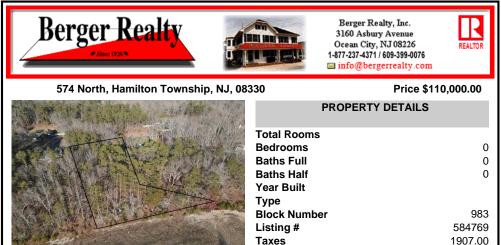

# COMMENTS

Prime Mays Landing wooded lot to build your forever home. Location combines the best of both worlds. One of the last opportunities to live on desirable North Street. Unique home designs set in wooded part of town yet walking distance to many things. Imagine evening walks to the Great Egg Harbor River to watch the sunset after dinner. Walk to church on Sundays. Severa...