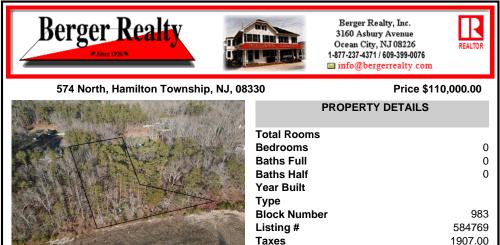

## COMMENTS

Prime Mays Landing wooded lot to build your forever home. Location combines the best of both worlds. One of the last opportunities to live on desirable North Street. Unique home designs set in wooded part of town yet walking distance to many things. Imagine evening walks to the Great Egg Harbor River to watch the sunset after dinner. Walk to church on Sundays. Severa...

## **PROPERTY FEATURES**