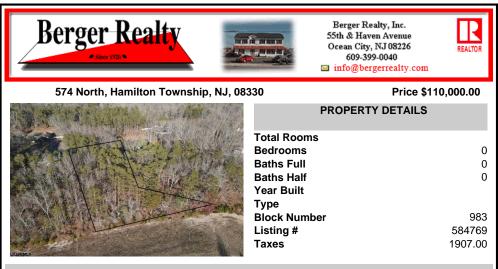

## COMMENTS

Prime Mays Landing wooded lot to build your forever home. Location combines the best of both worlds. One of the last opportunities to live on desirable North Street. Unique home designs set in wooded part of town yet walking distance to many things. Imagine evening walks to the Great Egg Harbor River to watch the sunset after dinner. Walk to church on Sundays. Severa...