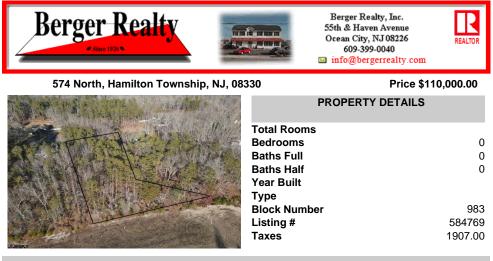

## COMMENTS

Prime Mays Landing wooded lot to build your forever home. Location combines the best of both worlds. One of the last opportunities to live on desirable North Street. Unique home designs set in wooded part of town yet walking distance to many things. Imagine evening walks to the Great Egg Harbor River to watch the sunset after dinner. Walk to church on Sundays. Severa...