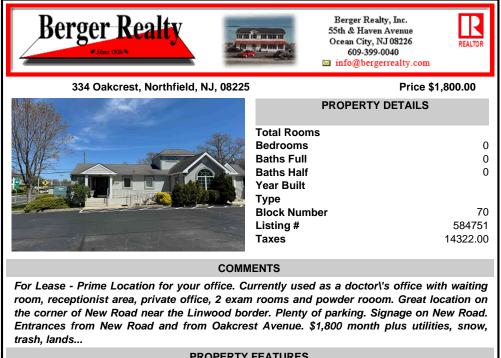

## COMMENTS

For Lease - Prime Location for your office. Currently used as a doctor\'s office with waiting room, receptionist area, private office, 2 exam rooms and powder rooom. Great location on the corner of New Road near the Linwood border. Plenty of parking. Signage on New Road. Entrances from New Road and from Oakcrest Avenue. \$1,800 month plus utilities, snow, trash, lands...