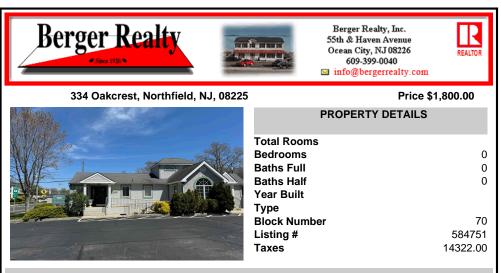

## COMMENTS

For Lease - Prime Location for your office. Currently used as a doctor\'s office with waiting room, receptionist area, private office, 2 exam rooms and powder rooom. Great location on the corner of New Road near the Linwood border. Plenty of parking. Signage on New Road. Entrances from New Road and from Oakcrest Avenue. \$1,800 month plus utilities, snow, trash, lands...