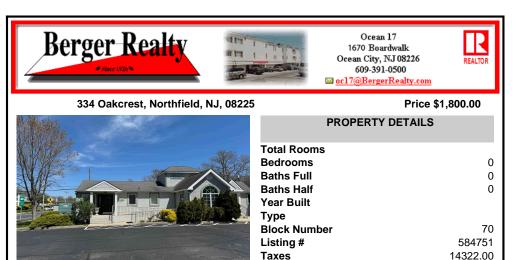

## COMMENTS

For Lease - Prime Location for your office. Currently used as a doctor\'s office with waiting room, receptionist area, private office, 2 exam rooms and powder rooom. Great location on the corner of New Road near the Linwood border. Plenty of parking. Signage on New Road. Entrances from New Road and from Oakcrest Avenue. \$1,800 month plus utilities, snow, trash, lands...

| PROPERTY FEATURES |                |              |         |  |  |  |
|-------------------|----------------|--------------|---------|--|--|--|
| Exterior          | ParkingGarage  | Heating      | Cooling |  |  |  |
| Vinyl             | 6 to 10 Spaces | Gas-Natural  | Central |  |  |  |
| HotWater          | Water          | Sewer        |         |  |  |  |
| Gas               | Public         | Public Sewer |         |  |  |  |