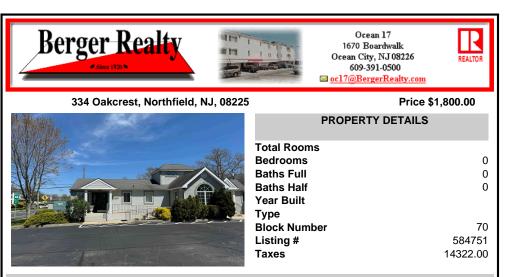

## COMMENTS

For Lease - Prime Location for your office. Currently used as a doctor\'s office with waiting room, receptionist area, private office, 2 exam rooms and powder rooom. Great location on the corner of New Road near the Linwood border. Plenty of parking. Signage on New Road. Entrances from New Road and from Oakcrest Avenue. \$1,800 month plus utilities, snow, trash, lands...

| PROPERTY FEATURES |                                 |                        |                    |  |  |  |
|-------------------|---------------------------------|------------------------|--------------------|--|--|--|
| Exterior<br>Vinyl | ParkingGarage<br>6 to 10 Spaces | Heating<br>Gas-Natural | Cooling<br>Central |  |  |  |
| HotWater<br>Gas   | Water<br>Public                 | Sewer<br>Public Sewer  |                    |  |  |  |