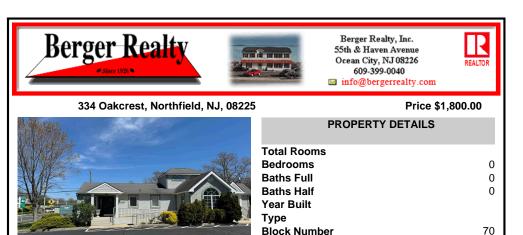

## COMMENTS

For Lease - Prime Location for your office. Currently used as a doctor\'s office with waiting room, receptionist area, private office, 2 exam rooms and powder rooom. Great location on the corner of New Road near the Linwood border. Plenty of parking. Signage on New Road. Entrances from New Road and from Oakcrest Avenue. \$1,800 month plus utilities, snow, trash, lands...

room, receptionist area, private office, 2 exam rooms and powder rooom. Great location on

the corner of New Road near the Linwood border. Plenty of parking. Signage on New Road.

Entrances from New Road and from Oakcrest Avenue. \$1,800 month plus utilities, snow,