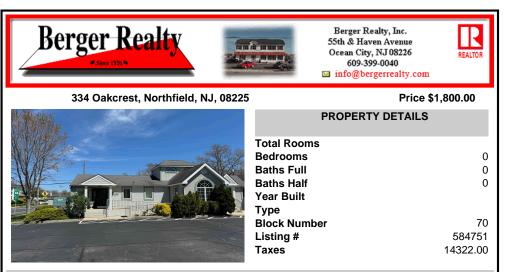

## COMMENTS

For Lease - Prime Location for your office. Currently used as a doctor\'s office with waiting room, receptionist area, private office, 2 exam rooms and powder rooom. Great location on the corner of New Road near the Linwood border. Plenty of parking. Signage on New Road. Entrances from New Road and from Oakcrest Avenue. \$1,800 month plus utilities, snow, trash, lands...

room, receptionist area, private office, 2 exam rooms and powder rooom. Great location on

the corner of New Road near the Linwood border. Plenty of parking. Signage on New Road.

Entrances from New Road and from Oakcrest Avenue. \$1,800 month plus utilities, snow,