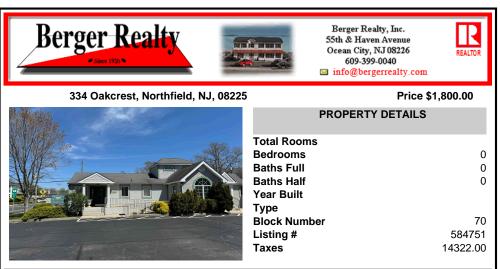

## COMMENTS

For Lease - Prime Location for your office. Currently used as a doctor\'s office with waiting room, receptionist area, private office, 2 exam rooms and powder rooom. Great location on the corner of New Road near the Linwood border. Plenty of parking. Signage on New Road. Entrances from New Road and from Oakcrest Avenue. \$1,800 month plus utilities, snow, trash, lands...