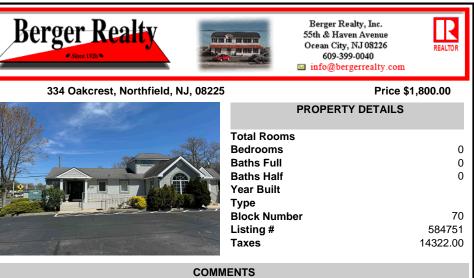

## CONTACT

Scan to see Property page.

For Lease - Prime Location for your office. Currently used as a doctor\'s office with waiting room, receptionist area, private office, 2 exam rooms and powder rooom. Great location on the corner of New Road near the Linwood border. Plenty of parking. Signage on New Road. Entrances from New Road and from Oakcrest Avenue. \$1,800 month plus utilities, snow, trash, lands...