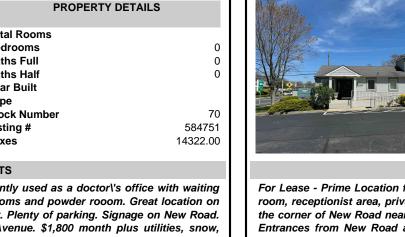

## COMMENTS

For Lease - Prime Location for your office. Currently used as a doctor\'s office with waiting room, receptionist area, private office, 2 exam rooms and powder rooom. Great location on the corner of New Road near the Linwood border. Plenty of parking. Signage on New Road. Entrances from New Road and from Oakcrest Avenue. \$1,800 month plus utilities, snow, trash, lands...