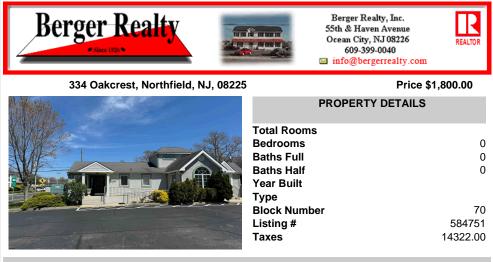

## COMMENTS

For Lease - Prime Location for your office. Currently used as a doctor\'s office with waiting room, receptionist area, private office, 2 exam rooms and powder rooom. Great location on the corner of New Road near the Linwood border. Plenty of parking. Signage on New Road. Entrances from New Road and from Oakcrest Avenue. \$1,800 month plus utilities, snow, trash, lands...

| PROPERTY FEATURES |                |              |         |  |  |  |
|-------------------|----------------|--------------|---------|--|--|--|
| Exterior          | ParkingGarage  | Heating      | Cooling |  |  |  |
| Vinyl             | 6 to 10 Spaces | Gas-Natural  | Central |  |  |  |
| HotWater          | Water          | Sewer        |         |  |  |  |
| Gas               | Public         | Public Sewer |         |  |  |  |