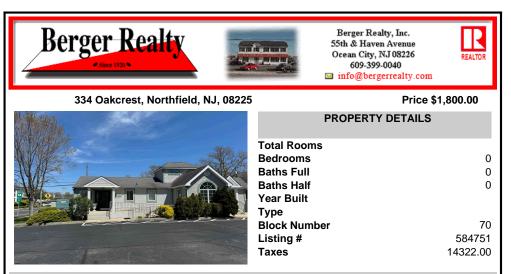

## COMMENTS

For Lease - Prime Location for your office. Currently used as a doctor\'s office with waiting room, receptionist area, private office, 2 exam rooms and powder rooom. Great location on the corner of New Road near the Linwood border. Plenty of parking. Signage on New Road. Entrances from New Road and from Oakcrest Avenue. \$1,800 month plus utilities, snow, trash, lands...

| PROPERTY FEATURES |                |              |         |  |  |  |
|-------------------|----------------|--------------|---------|--|--|--|
| Exterior          | ParkingGarage  | Heating      | Cooling |  |  |  |
| Vinyl             | 6 to 10 Spaces | Gas-Natural  | Central |  |  |  |
| HotWater          | Water          | Sewer        |         |  |  |  |
| Gas               | Public         | Public Sewer |         |  |  |  |