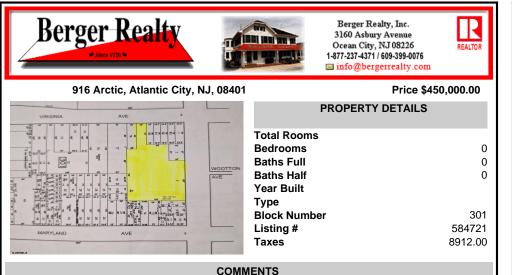

Very Large Buildable Lot in CBD Zone! Green Zone Approved for Cannibus Industry as well as Commercial/High Rise Mixed Use Zoned land within close proximity to Showboat, Indoor Island Water Park, Ocean Casino & Hotel, Hardrock Casino & Steel Peir, Resorts & Margaritaville, The Seed Brewery, The Little Water Distillery, Borgata, MGM, Harrahs, Golden Nugget & Farley Marina, T ...

# **PROPERTY FEATURES** CONTACT

Ask for Zachary French Berger Realty Inc Call: 609-425-8247 Email to: zcf@bergerrealty.com

COMMENTS

Very Large Buildable Lot in CBD Zone! Green Zone Approved for Cannibus Industry as well as Commercial/High Rise Mixed Use Zoned land within close proximity to Showboat, Indoor Island Water Park, Ocean Casino & Hotel, Hardrock Casino & Steel Peir, Resorts & Margaritaville, The Seed Brewery, The Little Water Distillery, Borgata, MGM, Harrahs, Golden Nugget & Farley Marina, T...