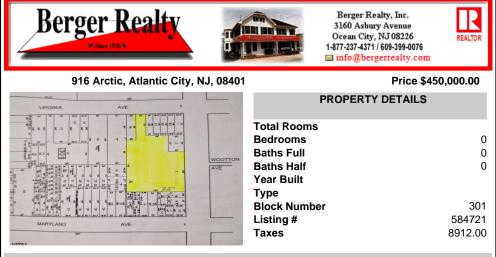

Very Large Buildable Lot in CBD Zone! Green Zone Approved for Cannibus Industry as well as Commercial/High Rise Mixed Use Zoned land within close proximity to Showboat, Indoor Island Water Park, Ocean Casino & Hotel, Hardrock Casino & Steel Peir, Resorts & Margaritaville, The Seed Brewery, The Little Water Distillery, Borgata, MGM, Harrahs, Golden Nugget & Farley Marina, T ...

# **PROPERTY FEATURES** CONTACT

Ask for Zachary French Berger Realty Inc Call: 609-425-8247 Email to: zcf@bergerrealty.com

COMMENTS

Very Large Buildable Lot in CBD Zone! Green Zone Approved for Cannibus Industry as well as Commercial/High Rise Mixed Use Zoned land within close proximity to Showboat, Indoor Island Water Park, Ocean Casino & Hotel, Hardrock Casino & Steel Peir, Resorts & Margaritaville, The Seed Brewery, The Little Water Distillery, Borgata, MGM, Harrahs, Golden Nugget & Farley Marina, T...