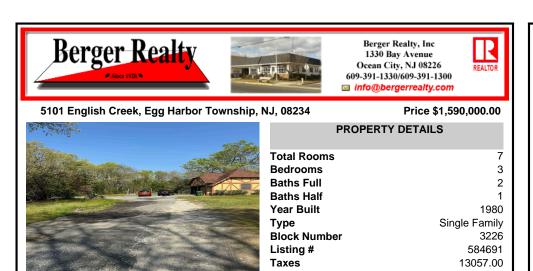

# 5101 English Creek, Egg Harbor Township, NJ, 08234

PROPERTY DETAILS

| Total Rooms  | 7             |
|--------------|---------------|
| Bedrooms     | 3             |
| Baths Full   | 2             |
| Baths Half   | 1             |
| Year Built   | 1980          |
| Туре         | Single Family |
| Block Number | 3226          |
| Listing #    | 584691        |
| Taxes        | 13057.00      |
|              |               |