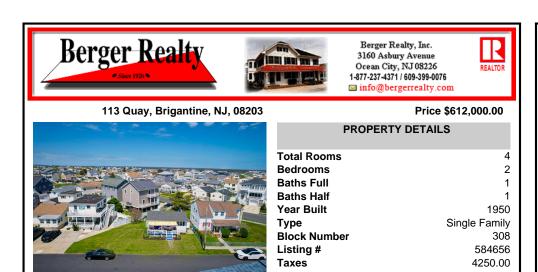

## 113 Quay, Brigantine, NJ, 08203

#### Price \$612,000.00

2

1

1950 Single Family

308

584656

4250.00

PROPERTY DETAILS

| Pi                                                                                                              |
|-----------------------------------------------------------------------------------------------------------------|
| Total Rooms<br>Bedrooms<br>Baths Full<br>Baths Half<br>Year Built<br>Type<br>Block Number<br>Listing #<br>Taxes |