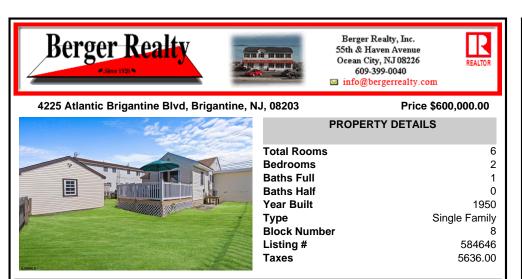

1950

584646

5636.00

Single Family

| the shift | PROPERTY DE                                                                                                     |
|-----------|-----------------------------------------------------------------------------------------------------------------|
|           | Total Rooms<br>Bedrooms<br>Baths Full<br>Baths Half<br>Year Built<br>Type<br>Block Number<br>Listing #<br>Taxes |