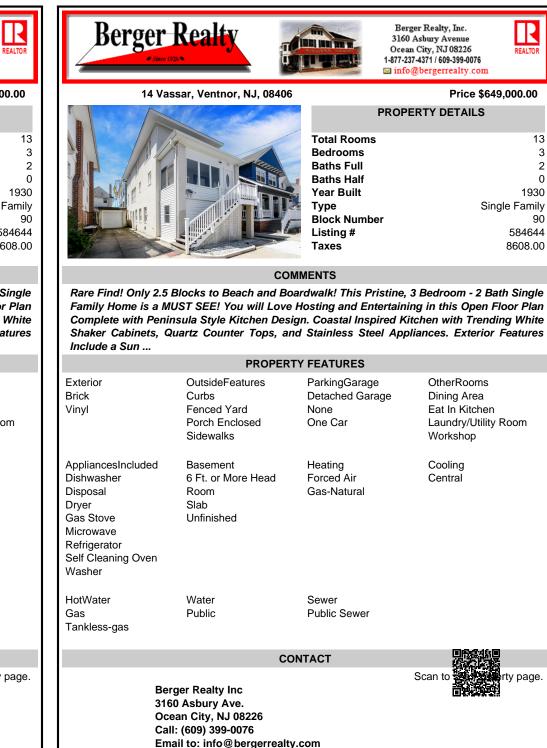

14 Vassar, Ventnor, NJ, 08406

| Image: state s |
|----------------------------------------------------------------------------------------------------------------------------------------------------------------------------------------------------------------------------------------------------------------------------------------------------------------------------------------------------------------------------------------------------------------------------------------------------------------------------------------------------------------------------------------------------------------------------------------------------------------------------------------------------------------------------------------------------------------------------------------------------------------------------------------------------------------------------------------------------------------------------------------------------------------------------------------------------------------------------------------------------------------------------------------------------------------------------------------------------------------------------------------------------------------------------------------------------------------------------------------------------------------------------------------------------------------------------------------------------------------------------------------------------------------------------------------------------------------------------------------------------------------------------------------------------------------------------------------------------------------------------------------------------------------------------------------------------------------------------------------------------------------------------------------------------------------------------------------------------------------------------------------------------------------------------------------------------------------------------------------------------------------------------------------------------------------------------------------------------------------|
|----------------------------------------------------------------------------------------------------------------------------------------------------------------------------------------------------------------------------------------------------------------------------------------------------------------------------------------------------------------------------------------------------------------------------------------------------------------------------------------------------------------------------------------------------------------------------------------------------------------------------------------------------------------------------------------------------------------------------------------------------------------------------------------------------------------------------------------------------------------------------------------------------------------------------------------------------------------------------------------------------------------------------------------------------------------------------------------------------------------------------------------------------------------------------------------------------------------------------------------------------------------------------------------------------------------------------------------------------------------------------------------------------------------------------------------------------------------------------------------------------------------------------------------------------------------------------------------------------------------------------------------------------------------------------------------------------------------------------------------------------------------------------------------------------------------------------------------------------------------------------------------------------------------------------------------------------------------------------------------------------------------------------------------------------------------------------------------------------------------|

|                  | Price \$649,000.00 |  |  |  |
|------------------|--------------------|--|--|--|
| PROPERTY DETAILS |                    |  |  |  |
| Total Rooms      | 13                 |  |  |  |
| Bedrooms         | 3                  |  |  |  |
| Baths Full       | 2                  |  |  |  |
| Baths Half       | 0                  |  |  |  |
| Year Built       | 1930               |  |  |  |
| Туре             | Single Family      |  |  |  |
| Block Number     | 90                 |  |  |  |
| Listing #        | 584644             |  |  |  |
| Taxes            | 8608.00            |  |  |  |

## COMMENTS

Rare Find! Only 2.5 Blocks to Beach and Boardwalk! This Pristine, 3 Bedroom - 2 Bath Single Family Home is a MUST SEE! You will Love Hosting and Entertaining in this Open Floor Plan Complete with Peninsula Style Kitchen Design. Coastal Inspired Kitchen with Trending White Shaker Cabinets, Quartz Counter Tops, and Stainless Steel Appliances. Exterior Features Include a Sun ...