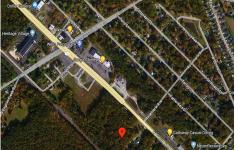

PROPERTY DETAILS

252 White Horse Pike, Galloway Township, NJ, 08201

Price \$199,000.00

# COMMENTS

Check out the exciting opportunity at 252 W White Horse Pike! This is not just any property—it\'s appx 2 acres of potential waiting for your touch. Think about the endless opportunities here. Don't miss out; let's talk details soon. Ideal for retail or contractors, with a large yard area. Convenient to Airport, AC Expressway, Stockton University, & AtlantiCare....