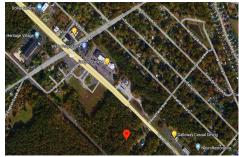

Berger Realty, Inc. 3160 Asbury Avenue Ocean City, NJ 08226 1-877-237-4371/609-399-0076 info@bergerrealty.com

252 White Horse Pike, Galloway Township, NJ, 08201

Price \$199,000.00

# **COMMENTS**

Check out the exciting opportunity at 252 W White Horse Pike! This is not just any property—it\'s appx 2 acres of potential waiting for your touch. Think about the endless opportunities here. Don't miss out; let's talk details soon. Ideal for retail or contractors, with a large yard area. Convenient to Airport, AC Expressway, Stockton University, & AtlantiCare....