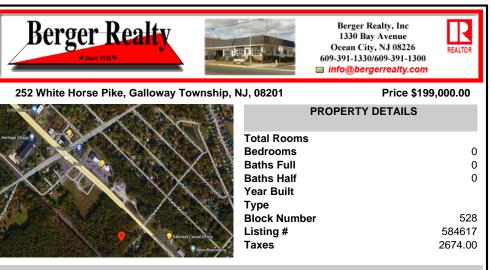

## 32 white Horse Pike, Ganoway Township, NJ, 06201

# Total RoomsBedrooms0Baths Full0Baths Half0Year Built7Type8Block Number528Listing #584617Taxes2674.00

**PROPERTY DETAILS** 