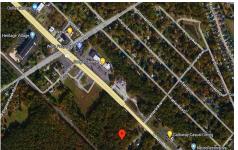

PROPERTY DETAILS

252 White Horse Pike, Galloway Township, NJ, 08201

Price \$199,000.00

Total Rooms
Bedrooms 0
Baths Full 0
Baths Half 0
Year Built
Type
Block Number 528
Listing # 584617
Taxes 2674.00

# COMMENTS

Check out the exciting opportunity at 252 W White Horse Pike! This is not just any property—it\'s appx 2 acres of potential waiting for your touch. Think about the endless opportunities here. Don't miss out; let's talk details soon. Ideal for retail or contractors, with a large yard area. Convenient to Airport, AC Expressway, Stockton University, & AtlantiCare....