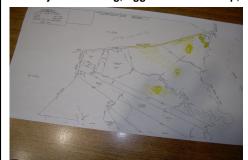

# **COMMENTS**

over 90 acres on great harbor river, hunt fish, trap, maybe park small boat on meadow....