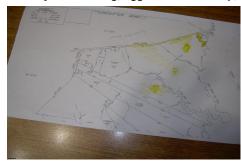

### **COMMENTS**

over 90 acres on great harbor river, hunt fish, trap, maybe park small boat on meadow....

### COMMENTS

over 90 acres on great harbor river, hunt fish, trap, maybe park small boat on meadow....