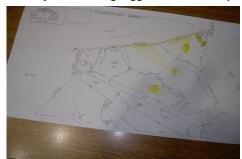

### **COMMENTS**

over 90 acres on great harbor river, hunt fish, trap, maybe park small boat on meadow....

### COMMENTS

over 90 acres on great harbor river, hunt fish, trap, maybe park small boat on meadow....