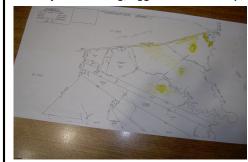

# **COMMENTS**

over 90 acres on great harbor river, hunt fish, trap, maybe park small boat on meadow....

# **COMMENTS**

**Taxes** 

over 90 acres on great harbor river, hunt fish, trap, maybe park small boat on meadow....