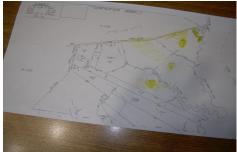

### **COMMENTS**

over 90 acres on great harbor river, hunt fish, trap, maybe park small boat on meadow....

# **COMMENTS**

over 90 acres on great harbor river, hunt fish, trap, maybe park small boat on meadow....