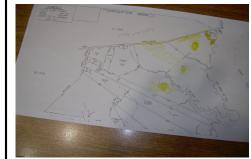

### **COMMENTS**

over 90 acres on great harbor river, hunt fish, trap, maybe park small boat on meadow....

# **COMMENTS**

over 90 acres on great harbor river, hunt fish, trap, maybe park small boat on meadow....