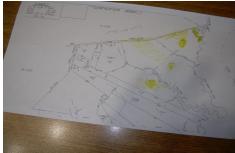

# **COMMENTS**

over 90 acres on great harbor river, hunt fish, trap, maybe park small boat on meadow....