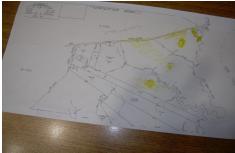

### **COMMENTS**

over 90 acres on great harbor river, hunt fish, trap, maybe park small boat on meadow....

## **COMMENTS**

over 90 acres on great harbor river, hunt fish, trap, maybe park small boat on meadow....