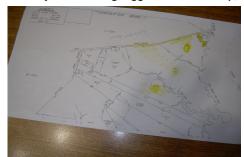

### **COMMENTS**

over 90 acres on great harbor river, hunt fish, trap, maybe park small boat on meadow....

## **COMMENTS**

over 90 acres on great harbor river, hunt fish, trap, maybe park small boat on meadow....