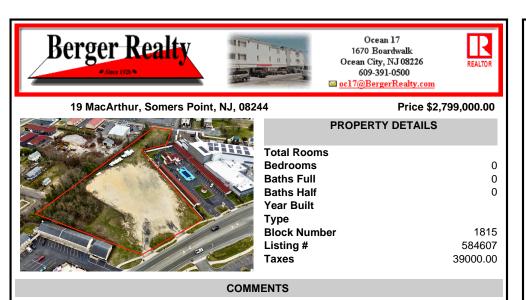

Investor alert! Commercial zoning in a high traffic area! Located on highly traveled MacArthur Blvd heading into Ocean City. Land Fronts MacArthur Blvd, Centre Ave and Dobbs Ave in Somers Point NJ. approximately 4 acres. Visibility and accessibility make this one of the best business locations in Somers Point. Approximate Traffic per day ranges from 15,000 to 50.000 depend ...