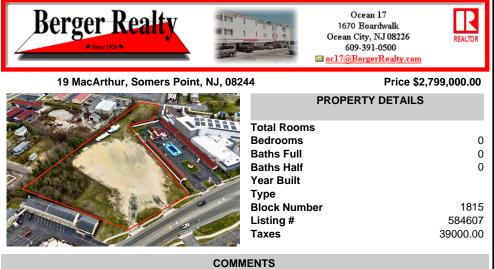

## **PROPERTY FEATURES** CONTACT

Scan to see Property page.

Berger Realty Inc 1670 Boardwalk, Ocean City Call: 609-827-5077 Email to: day@bergerrealty.com

Investor alert! Commercial zoning in a high traffic area! Located on highly traveled MacArthur Blvd heading into Ocean City. Land Fronts MacArthur Blvd, Centre Ave and Dobbs Ave in Somers Point NJ. approximately 4 acres. Visibility and accessibility make this one of the best business locations in Somers Point. Approximate Traffic per day ranges from 15,000 to 50,000 depend ...