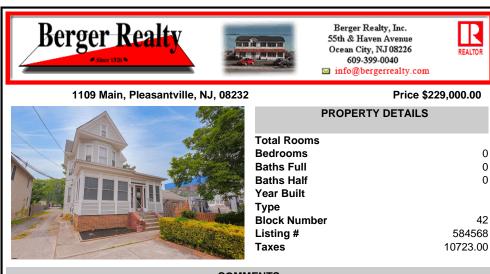

COMMENTS

Are you looking for a spacious and professional office building in a prime location? Look no further than 1109 S Main Street in Pleasantville. This building boasts 11 rooms for office space, 3 bathrooms, and a large basement for additional storage or workspace. Situated on a busy street with plenty of off-street parking, this building is the perfect location for any busine...

| PROPERTY FEATURES |                |            |              |  |
|-------------------|----------------|------------|--------------|--|
| Exterior          | ParkingGarage  | Basement   | Heating      |  |
| Asbestos          | 6 to 10 Spaces | Unfinished | Gas-Natural  |  |
| Cooling           | HotWater       | Water      | Sewer        |  |
| Window Units      | Gas            | Public     | Public