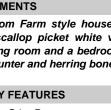

## COMMENTS

HISTORIC LINWOOD This 2 story, 3 bedroom Farm style house, built in 1899, sits on a sunshine filled double-wide lot with new scallop picket white vinyl fence. The1st floor features a house-wide large living area, dining room and a bedroom with renovated powder room. The kitchen boasts a butcher block counter and herring bone slate floor that leads into the pantry/laundr ...

COMMENTS

HISTORIC LINWOOD This 2 story, 3 bedroom Farm style house, built in 1899, sits on a sunshine filled double-wide lot with new scallop picket white vinyl fence. The1st floor features a house-wide large living area, dining room and a bedroom with renovated powder room. The kitchen boasts a butcher block counter and herring bone slate floor that leads into the pantry/laundr ...