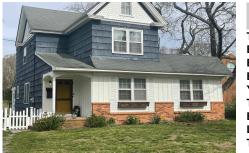

## COMMENTS

Taxes

HISTORIC LINWOOD This 2 story, 3 bedroom Farm style house, built in 1899, sits on a sunshine filled double-wide lot with new scallop picket white vinyl fence. The1st floor features a house-wide large living area, dining room and a bedroom with renovated powder room. The kitchen boasts a butcher block counter and herring bone slate floor that leads into the pantry/laundr ...

## COMMENTS

HISTORIC LINWOOD This 2 story, 3 bedroom Farm style house, built in 1899, sits on a sunshine filled double-wide lot with new scallop picket white vinyl fence. The1st floor features a house-wide large living area, dining room and a bedroom with renovated powder room. The kitchen boasts a butcher block counter and herring bone slate floor that leads into the pantry/laundr ...