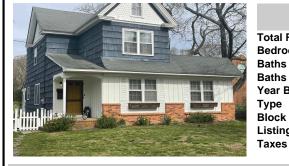

## 2037 Shore Rd, Linwood, NJ, 08221

| info@berge         | rrealty.com   |  |  |
|--------------------|---------------|--|--|
| Price \$379,900.00 |               |  |  |
| PROPERTY DETAILS   |               |  |  |
|                    |               |  |  |
| Total Rooms        | 10            |  |  |
| Bedrooms           | 3             |  |  |
| Baths Full         | 2             |  |  |
| Baths Half         | 1             |  |  |
| Year Built         | 1900          |  |  |
| Туре               | Single Family |  |  |
| Block Number       | 13            |  |  |
| Listing #          | 584563        |  |  |

## COMMENTS

HISTORIC LINWOOD This 2 story, 3 bedroom Farm style house, built in 1899, sits on a sunshine filled double-wide lot with new scallop picket white vinyl fence. The1st floor features a house-wide large living area, dining room and a bedroom with renovated powder room. The kitchen boasts a butcher block counter and herring bone slate floor that leads into the pantry/laundr ...