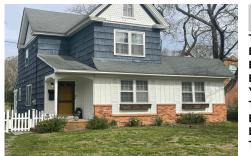

### COMMENTS

HISTORIC LINWOOD This 2 story, 3 bedroom Farm style house, built in 1899, sits on a sunshine filled double-wide lot with new scallop picket white vinyl fence. The1st floor features a house-wide large living area, dining room and a bedroom with renovated powder room. The kitchen boasts a butcher block counter and herring bone slate floor that leads into the pantry/laundr ...

## COMMENTS

HISTORIC LINWOOD This 2 story, 3 bedroom Farm style house, built in 1899, sits on a sunshine filled double-wide lot with new scallop picket white vinyl fence. The1st floor features a house-wide large living area, dining room and a bedroom with renovated powder room. The kitchen boasts a butcher block counter and herring bone slate floor that leads into the pantry/laundr ...