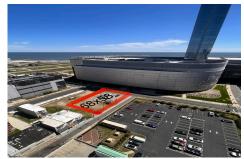

Price \$229,000.00

507 Oriental Ave, Atlantic City, NJ, 08401

PROPERTY DETAILS

 Total Rooms

 Bedrooms
 0

 Baths Full
 0

 Baths Half
 0

 Year Built
 0

 Type
 8

 Block Number
 65

 Listing #
 584479

 Taxes
 2540.00

# **COMMENTS**

Vacant land located on the Corner of Oriental and Congress avenue. Lot dimensions are 68x58. Desirable area located across the street from Ocean Casino. Located in Casino Reinvestment Development Authority....