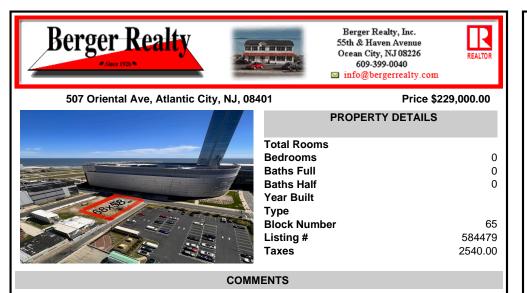

Vacant land located on the Corner of Oriental and Congress avenue. Lot dimensions are 68x58. Desirable area located across the street from Ocean Casino. Located in Casino Reinvestment Development Authority....