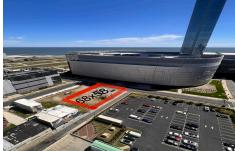

## **COMMENTS**

Vacant land located on the Corner of Oriental and Congress avenue. Lot dimensions are 68x58. Desirable area located across the street from Ocean Casino. Located in Casino Reinvestment Development Authority....

# **COMMENTS**

Vacant land located on the Corner of Oriental and Congress avenue. Lot dimensions are 68x58. Desirable area located across the street from Ocean Casino. Located in Casino Reinvestment Development Authority....