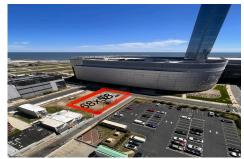

## **COMMENTS**

Vacant land located on the Corner of Oriental and Congress avenue. Lot dimensions are 68x58. Desirable area located across the street from Ocean Casino. Located in Casino Reinvestment Development Authority....

# **COMMENTS**

Vacant land located on the Corner of Oriental and Congress avenue. Lot dimensions are 68x58. Desirable area located across the street from Ocean Casino. Located in Casino Reinvestment Development Authority....