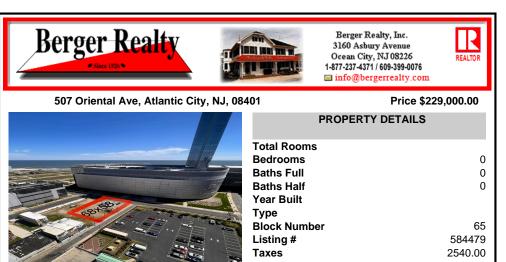

Vacant land located on the Corner of Oriental and Congress avenue. Lot dimensions are 68x58. Desirable area located across the street from Ocean Casino. Located in Casino Reinvestment Development Authority....