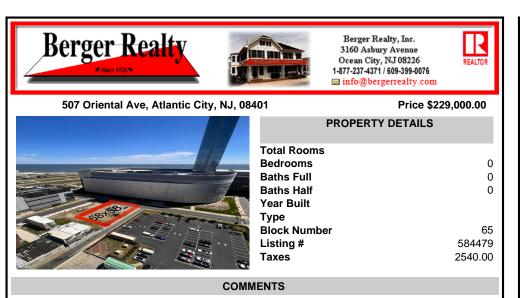

### COMMENTS

Vacant land located on the Corner of Oriental and Congress avenue. Lot dimensions are 68x58. Desirable area located across the street from Ocean Casino. Located in Casino Reinvestment Development Authority....