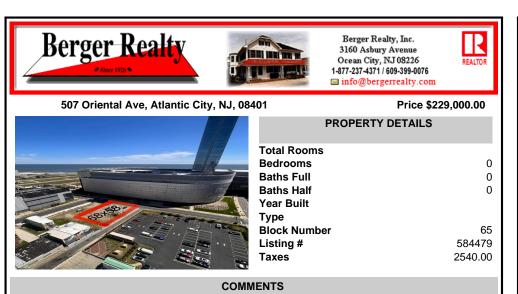

Vacant land located on the Corner of Oriental and Congress avenue. Lot dimensions are 68x58. Desirable area located across the street from Ocean Casino. Located in Casino Reinvestment Development Authority....

## **PROPERTY FEATURES**

COMMENTS

Vacant land located on the Corner of Oriental and Congress avenue. Lot dimensions are

68x58. Desirable area located across the street from Ocean Casino. Located in Casino

## CONTACT

Scan to see Property page.

584479

2540.00

Reinvestment Development Authority....

3160 Asbury Avenue, Ocean City Email to: bah@bergerrealty.com