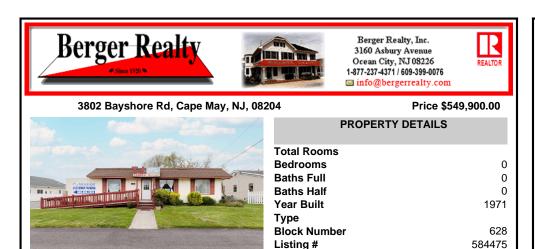

## 3802 Bayshore Rd, Cape May, NJ, 08204

Price \$549,900.00

|  | 100m |
|--|------|
|  | 1.   |
|  |      |
|  |      |
|  |      |

| Total Rooms  |         |
|--------------|---------|
| Bedrooms     | 0       |
| Baths Full   | 0       |
| Baths Half   | 0       |
| Year Built   | 1971    |
| Туре         |         |
| Block Number | 628     |
| Listing #    | 584475  |
| Taxes        | 5232.00 |
|              |         |

**PROPERTY DETAILS** 