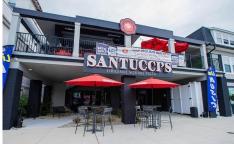

## **COMMENTS**

Amazing business opportunity in a prime location in Ventnor! This property, which was completely renovated in 2020, includes roughly 6,000sf of restaurant space with a approx. 3000sf roof deck, another commercial unit that is currently occupied plus 2 apartments, consisting of 2 bedrooms,1 full bath, central air & washer/dryer in each unit. Not only is this thriving build...

## COMMENTS

Amazing business opportunity in a prime location in Ventnor! This property, which was completely renovated in 2020, includes roughly 6,000sf of restaurant space with a approx. 3000sf roof deck, another commercial unit that is currently occupied plus 2 apartments, consisting of 2 bedrooms,1 full bath, central air & washer/dryer in each unit. Not only is this thriving build...