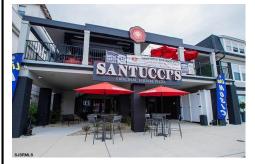

## **COMMENTS**

Amazing business opportunity in a prime location in Ventnor! This property, which was completely renovated in 2020, includes roughly 6,000sf of restaurant space with a approx. 3000sf roof deck, another commercial unit that is currently occupied plus 2 apartments, consisting of 2 bedrooms,1 full bath, central air & washer/dryer in each unit. Not only is this thriving build...

## COMMENTS

Amazing business opportunity in a prime location in Ventnor! This property, which was completely renovated in 2020, includes roughly 6,000sf of restaurant space with a approx. 3000sf roof deck, another commercial unit that is currently occupied plus 2 apartments, consisting of 2 bedrooms,1 full bath, central air & washer/dryer in each unit. Not only is this thriving build...