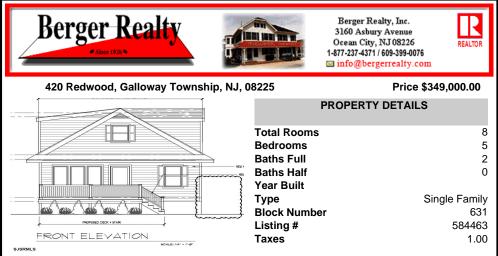

## COMMENTS

Welcome home to 420 Redwood Ave located on the tree lined streets in beautiful Galloway. This two story cottage style home features 5 bedrooms and 2 full baths. Additional features include a very well appointed living space, expansive yard, front porch, and concrete parking area. There is a school bus stop right out front to your desired Galloway Schools. Conveniently loca...

| PROPERTY FEATURES       |                                                        |                       |                                           |  |  |
|-------------------------|--------------------------------------------------------|-----------------------|-------------------------------------------|--|--|
| Exterior<br>Vinyl       | OutsideFeatures<br>Curbs<br>Deck<br>Porch<br>Sidewalks | ParkingGarage<br>None | AppliancesIncluded<br>Dishwasher<br>Dryer |  |  |
| Basement<br>Crawl Space | Heating<br>Forced Air                                  | Cooling<br>Central    | HotWater<br>Gas                           |  |  |
| Water<br>Public         | Sewer<br>Public Sewer                                  |                       |                                           |  |  |