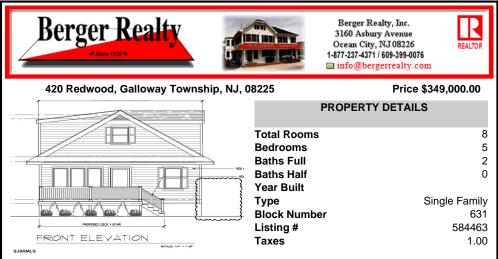

## COMMENTS

Welcome home to 420 Redwood Ave located on the tree lined streets in beautiful Galloway. This two story cottage style home features 5 bedrooms and 2 full baths. Additional features include a very well appointed living space, expansive yard, front porch, and concrete parking area. There is a school bus stop right out front to your desired Galloway Schools. Conveniently loca...

| PROPERTY FEATURES       |                                                        |                       |                                           |  |  |
|-------------------------|--------------------------------------------------------|-----------------------|-------------------------------------------|--|--|
| Exterior<br>Vinyl       | OutsideFeatures<br>Curbs<br>Deck<br>Porch<br>Sidewalks | ParkingGarage<br>None | AppliancesIncluded<br>Dishwasher<br>Dryer |  |  |
| Basement<br>Crawl Space | Heating<br>Forced Air                                  | Cooling<br>Central    | HotWater<br>Gas                           |  |  |
| Water<br>Public         | Sewer<br>Public Sewer                                  |                       |                                           |  |  |