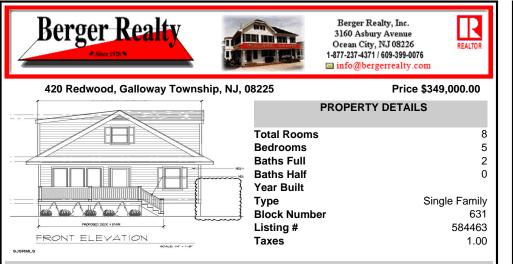

## COMMENTS

Welcome home to 420 Redwood Ave located on the tree lined streets in beautiful Galloway. This two story cottage style home features 5 bedrooms and 2 full baths. Additional features include a very well appointed living space, expansive yard, front porch, and concrete parking area. There is a school bus stop right out front to your desired Galloway Schools. Conveniently loca...

| PROPERTY FEATURES       |                                                        |                       |                                           |  |  |
|-------------------------|--------------------------------------------------------|-----------------------|-------------------------------------------|--|--|
| Exterior<br>Vinyl       | OutsideFeatures<br>Curbs<br>Deck<br>Porch<br>Sidewalks | ParkingGarage<br>None | AppliancesIncluded<br>Dishwasher<br>Dryer |  |  |
| Basement<br>Crawl Space | Heating<br>Forced Air                                  | Cooling<br>Central    | HotWater<br>Gas                           |  |  |
| Water<br>Public         | Sewer<br>Public Sewer                                  |                       |                                           |  |  |