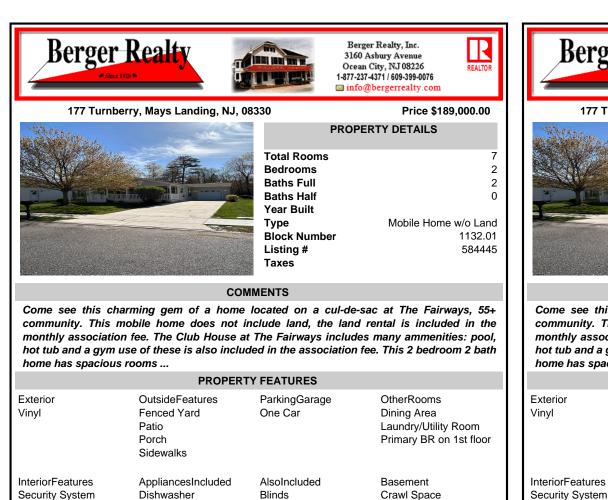

## COMMENTS

Come see this charming gem of a home located on a cul-de-sac at The Fairways, 55+ community. This mobile home does not include land, the land rental is included in the monthly association fee. The Club House at The Fairways includes many ammenities: pool, hot tub and a gym use of these is also included in the association fee. This 2 bedroom 2 bath home has spacious rooms ...