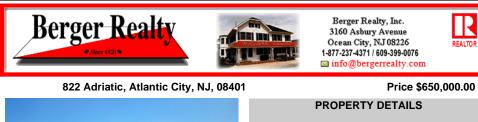

## 822 Adriatic, Atlantic City, NJ, 08401

#### Price \$650,000.00

| PROPERTY DETAILS |  |
|------------------|--|
| Total Rooms      |  |
| Bedrooms 0       |  |
| Baths Full 0     |  |
| Baths Half 0     |  |
| Year Built       |  |
| Туре             |  |
| Block Number 435 |  |
| Listing # 584392 |  |
| Taxes 8634.00    |  |