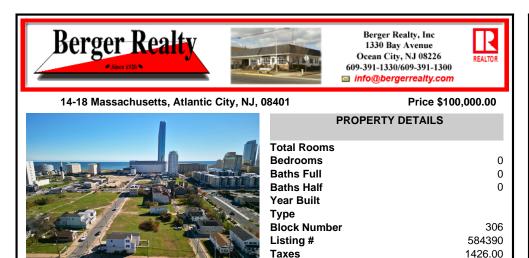

#### 14-18 Massachusetts, Atlantic City, NJ, 08401

### Price \$100,000.00

| PROPERTY DETAILS     |
|----------------------|
| Total Rooms          |
| Bedrooms 0           |
| Baths Full 0         |
| Baths Half 0         |
| Year Built           |
| Туре                 |
| Block Number 306     |
| Listing # 584390     |
| <b>Taxes</b> 1426.00 |