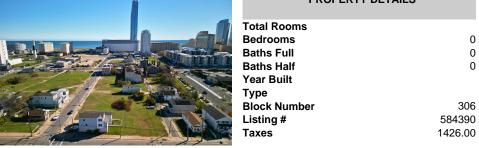

DEVELOPER/INVESTER ALERT! These 3 lots are located at 14-18 N. Massachusetts and are 50 x 100' combined. There are several lots available on this block all zoned RM-1, a multifamily district established primarily to foster family-oriented options. This is a prime area to build in this a fresh concept in this hot market with the boardwalk, Ocean Casino and beach right dow ...

## COMMENTS

DEVELOPER/INVESTER ALERT! These 3 lots are located at 14-18 N. Massachusetts and are 50 x 100' combined. There are several lots available on this block all zoned RM-1, a multifamily district established primarily to foster family-oriented options. This is a prime area to build in this a fresh concept in this hot market with the boardwalk, Ocean Casino and beach right dow ...