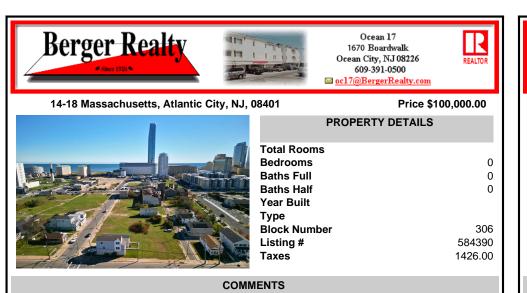

DEVELOPER/INVESTER ALERT! These 3 lots are located at 14-18 N. Massachusetts and are 50 x 100' combined. There are several lots available on this block all zoned RM-1, a multifamily district established primarily to foster family-oriented options. This is a prime area to build in this a fresh concept in this hot market with the boardwalk, Ocean Casino and beach right dow ...

## COMMENTS

DEVELOPER/INVESTER ALERT! These 3 lots are located at 14-18 N. Massachusetts and are 50 x 100' combined. There are several lots available on this block all zoned RM-1, a multifamily district established primarily to foster family-oriented options. This is a prime area to build in this a fresh concept in this hot market with the boardwalk, Ocean Casino and beach right dow ...