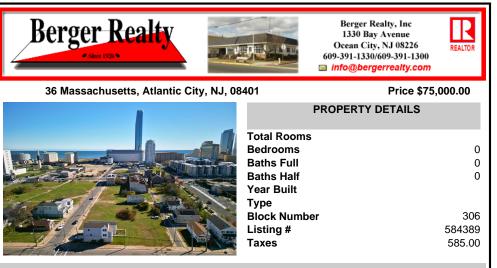

Price \$75,000.00

| 1                       | PROPERTY DETAILS   |    |
|-------------------------|--------------------|----|
|                         | Total Rooms        |    |
|                         | Bedrooms           | 0  |
|                         | Baths Full         | 0  |
|                         | Baths Half         | 0  |
|                         | Year Built         |    |
|                         | Туре               |    |
|                         | Block Number 30    | )6 |
|                         | Listing # 58438    | 39 |
|                         | <b>Taxes</b> 585.0 | )0 |
| ATH A HE - WALL AND A - |                    |    |