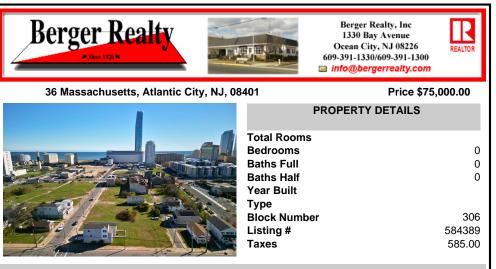

## 36 Massachusetts, Atlantic City, NJ, 08401

Price \$75,000.00

| PROPERTY DETAILS            |        |
|-----------------------------|--------|
| Total Rooms                 |        |
| Bedrooms                    | 0      |
| Baths Full                  | 0      |
| Baths Half                  | 0      |
| Year Built                  |        |
| Туре                        |        |
| Block Number                | 306    |
| Listing # 5                 | 84389  |
| Taxes                       | 585.00 |
| Block Number<br>Listing # 5 | 84389  |