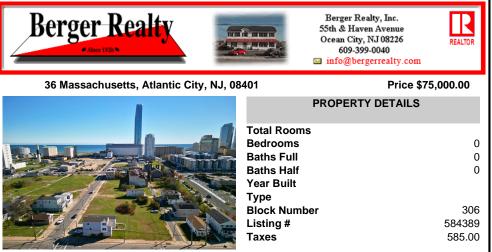

DEVELOPER/INVESTER ALERT! This single lot is located at 36 N. Massachusetts and is 25' x 82.5'. There are several lots available on this block all zoned RM-1, a multifamily district established primarily to foster family-oriented options. This is a prime area to build in this a fresh concept in this hot market with the boardwalk. Ocean Casino and beach right down the s...

## COMMENTS

DEVELOPER/INVESTER ALERT! This single lot is located at 36 N. Massachusetts and is 25' x 82.5'. There are several lots available on this block all zoned RM-1, a multifamily district established primarily to foster family-oriented options. This is a prime area to build in this a fresh concept in this hot market with the boardwalk. Ocean Casino and beach right down the s...