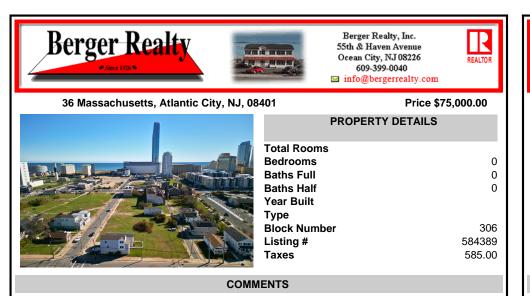

DEVELOPER/INVESTER ALERT! This single lot is located at 36 N. Massachusetts and is 25' x 82.5'. There are several lots available on this block all zoned RM-1, a multifamily district established primarily to foster family-oriented options. This is a prime area to build in this a fresh concept in this hot market with the boardwalk. Ocean Casino and beach right down the s...

## COMMENTS

DEVELOPER/INVESTER ALERT! This single lot is located at 36 N. Massachusetts and is 25' x 82.5'. There are several lots available on this block all zoned RM-1, a multifamily district established primarily to foster family-oriented options. This is a prime area to build in this a fresh concept in this hot market with the boardwalk. Ocean Casino and beach right down the s...