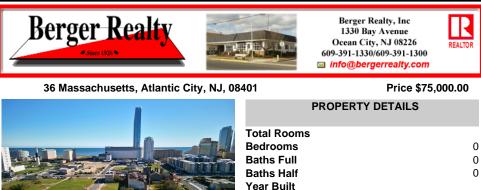

DEVELOPER/INVESTER ALERT! This single lot is located at 36 N. Massachusetts and is 25' x 82.5'. There are several lots available on this block all zoned RM-1, a multifamily district established primarily to foster family-oriented options. This is a prime area to build in this a fresh concept in this hot market with the boardwalk, Ocean Casino and beach right down the S...