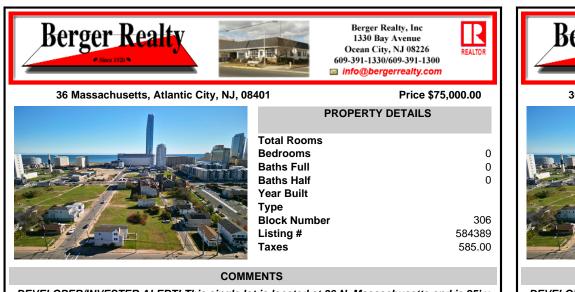

DEVELOPER/INVESTER ALERT! This single lot is located at 36 N. Massachusetts and is 25' x 82.5'. There are several lots available on this block all zoned RM-1, a multifamily district established primarily to foster family-oriented options. This is a prime area to build in this a fresh concept in this hot market with the boardwalk, Ocean Casino and beach right down the S...