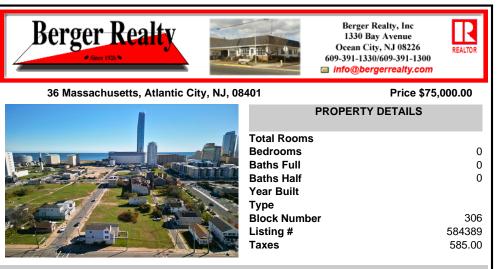

Price \$75,000.00

| 1 | PROPERTY DETAILS  |    |
|---|-------------------|----|
|   | Total Rooms       |    |
|   | Bedrooms          | 0  |
|   | Baths Full        | 0  |
|   | Baths Half        | 0  |
|   | Year Built        |    |
|   | Туре              |    |
|   |                   | 06 |
|   | Listing # 5843    | 89 |
|   | <b>Taxes</b> 585. | 00 |
|   |                   |    |