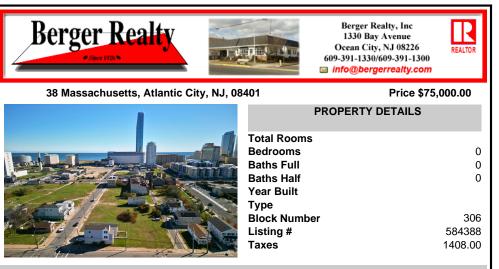

### 38 Massachusetts, Atlantic City, NJ, 08401

Price \$75,000.00

| PROPERTY DETAILS                      |                          |
|---------------------------------------|--------------------------|
| Total Rooms<br>Bedrooms<br>Baths Full | 0<br>0                   |
| Baths Half<br>Year Built<br>Type      | 0                        |
| Block Number<br>Listing #<br>Taxes    | 306<br>584388<br>1408.00 |

## COMMENTS

DEVELOPER/INVESTER ALERT! This single lot is located at 38 N. Massachusetts and is 52.5' x 95\'. There are several lots available on this block all zoned RM-1, a multifamily district established primarily to foster family-oriented options. This is a prime area to build in this a fresh concept in this hot market with the boardwalk, Ocean Casino and beach right down the st...