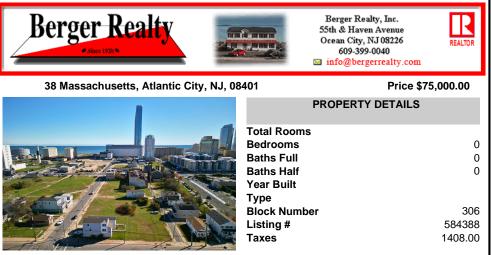

DEVELOPER/INVESTER ALERT! This single lot is located at 38 N. Massachusetts and is 52.5' x 95\'. There are several lots available on this block all zoned RM-1, a multifamily district established primarily to foster family-oriented options. This is a prime area to build in this a fresh concept in this hot market with the boardwalk, Ocean Casino and beach right down the st...

## COMMENTS

DEVELOPER/INVESTER ALERT! This single lot is located at 38 N. Massachusetts and is 52.5' x 95\'. There are several lots available on this block all zoned RM-1, a multifamily district established primarily to foster family-oriented options. This is a prime area to build in this a fresh concept in this hot market with the boardwalk, Ocean Casino and beach right down the st...