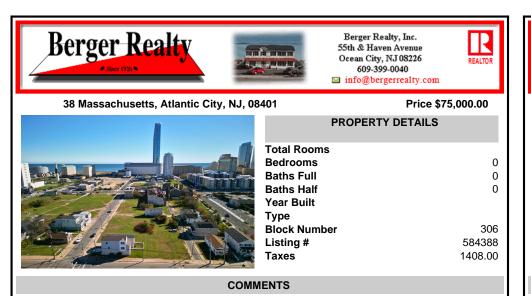

DEVELOPER/INVESTER ALERT! This single lot is located at 38 N. Massachusetts and is 52.5' x 95\'. There are several lots available on this block all zoned RM-1, a multifamily district established primarily to foster family-oriented options. This is a prime area to build in this a fresh concept in this hot market with the boardwalk, Ocean Casino and beach right down the st...

## COMMENTS

DEVELOPER/INVESTER ALERT! This single lot is located at 38 N. Massachusetts and is 52.5' x 95\'. There are several lots available on this block all zoned RM-1, a multifamily district established primarily to foster family-oriented options. This is a prime area to build in this a fresh concept in this hot market with the boardwalk, Ocean Casino and beach right down the st...