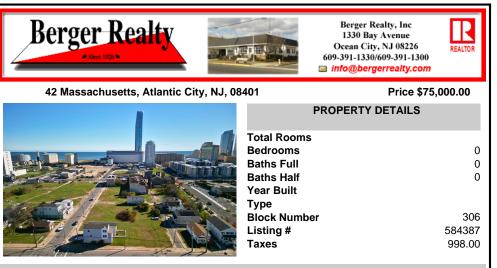

#### 42 Massachusetts, Atlantic City, NJ, 08401

Price \$75,000.00

| PROPERTY DETAILS       |        |
|------------------------|--------|
| Total Rooms            | 0      |
| Bedrooms<br>Baths Full | 0<br>0 |
| Baths Half             | 0      |
| Year Built             | Ũ      |
| Туре                   |        |
| Block Number           | 306    |
| 5                      | 84387  |
| Taxes                  | 998.00 |